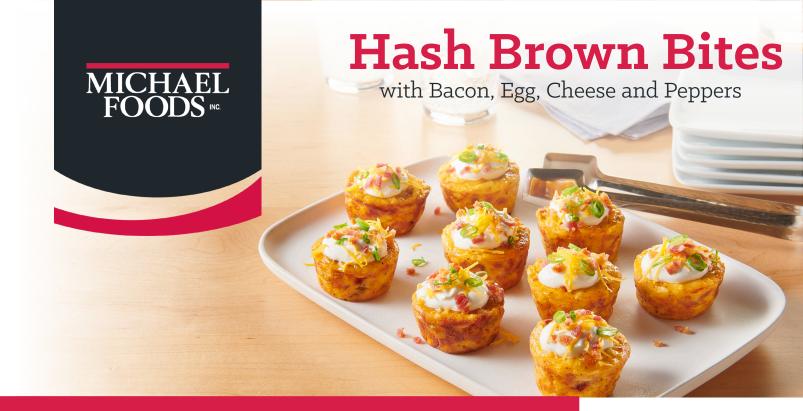

## America's favorite breakfast on-the-go!

EGGS, BACON and HASHBROWNS are synonymous with breakfast in the U.S.

However, you typically need a plate, fork, and most critically, time... to enjoy them!

We have taken all of America's favorite breakfast items\* and packed into one delicious, portable bite!

Each golden Hash Brown Bite is loaded

with savory bacon, eggs, cheese

and a pop of peppers for a satisfying flavor explosion.

Perfect for breakfast

...or a snackable appetizer that rivals even the best potato skin recipes! Just add a dollop of sour cream and chives!