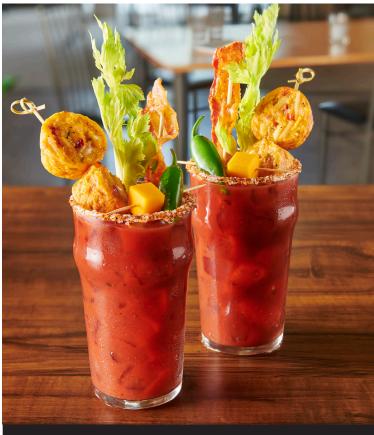

Svg Sug: place 2-4 on skewers as a Bloody Mary topper to create a drink and a meal in one!