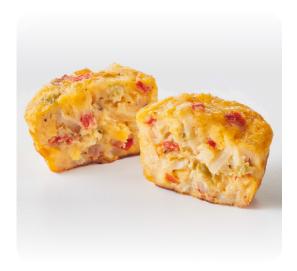

Each golden Hash Brown Bite is loaded

with savory bacon, eggs, cheese

and a pop of peppers for a satisfying flavor explosion.

Perfect for breakfast

...or a snackable appetizer that rivals even the best potato skin recipes! Just add a dollop of sour cream and chives!