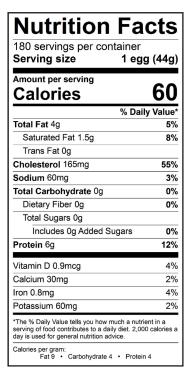

46025-41430-00 Papetti's®

Medium Pasteurized Shell Egg

46025-41420-00 Papetti's®

Large Pasteurized Shell Egg

| <b>Nutrition Fac</b>                                                                                                                                          | ts        |  |
|---------------------------------------------------------------------------------------------------------------------------------------------------------------|-----------|--|
| 180 servings per container Serving size 1 egg                                                                                                                 | (50g)     |  |
| Amount per serving Calories                                                                                                                                   | <u>70</u> |  |
| % Daily \                                                                                                                                                     | Value*    |  |
| Total Fat 5g                                                                                                                                                  | 6%        |  |
| Saturated Fat 1.5g                                                                                                                                            | 8%        |  |
| Trans Fat 0g                                                                                                                                                  |           |  |
| Cholesterol 185mg                                                                                                                                             | 62%       |  |
| Sodium 70mg                                                                                                                                                   | 3%        |  |
| Total Carbohydrate 0g                                                                                                                                         | 0%        |  |
| Dietary Fiber 0g                                                                                                                                              | 0%        |  |
| Total Sugars 0g                                                                                                                                               |           |  |
| Includes 0g Added Sugars                                                                                                                                      | 0%        |  |
| Protein 6g                                                                                                                                                    | 12%       |  |
| Vitamin D 1mcg                                                                                                                                                | 6%        |  |
| Calcium 30mg                                                                                                                                                  | 2%        |  |
| Iron 0.9mg                                                                                                                                                    | 4%        |  |
| Potassium 70mg                                                                                                                                                | 2%        |  |
| "The % Daily Value tells you how much a nutrient in a serving of food contributes to a daily diet. 2,000 calories a day is used for general nutrition advice. |           |  |
| Calories per gram: Fat 9 • Carbohydrate 4 • Protein 4                                                                                                         |           |  |