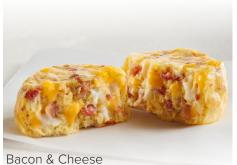

## Fully Cooked Cage-Free Egg Bites

A Portable, Protein-Packed Breakfast Baked with Your Choices of Three Cheese, Bacon & Cheese and Spicy Jalapeno. Made with Real Eggs in a 1.750z Handheld Serving.

Your guests have **Seen them** on menus...

## Introducing SPICY Jalapeno Egg Bite!

Sizzle up your menu with a bold NEW flavor.

A bite-sized powerhouse of heat and flavor in a portable, low-carb, high-protein & delicious tender bite!

|                      | Bacon & Cheese          | 3 Cheese          | Spicy Jalapeno    |  |
|----------------------|-------------------------|-------------------|-------------------|--|
| Product Code         | 14616-78984-00          | 14616-78985-00    | 14616-78983-00    |  |
| GTIN                 | 100 14616 78984 3       | 100 14616 78985 0 | 100 14616 78983 6 |  |
| Case Pack            | 120/1.75 oz             |                   |                   |  |
| Storage              | Frozen                  |                   |                   |  |
| Shelf Life           | 365 days                |                   |                   |  |
| Net Weight           | 13.125 Pounds           |                   |                   |  |
| Gross Weight         | 13.663 lbs (w/pallet)   |                   |                   |  |
| Box Dimensions       | 12.375"x 8.375"x 8.687" |                   |                   |  |
| Pallet Configuration | 128 (16 × 8)            |                   |                   |  |