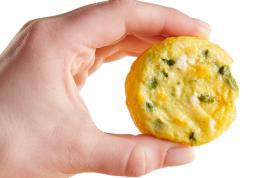

## Introducing SPICY Jalapeno Egg Bite!

Sizzle up your menu with a bold NEW flavor.

A bite-sized powerhouse of heat and flavor in a portable, low-carb, high-protein & delicious tender bite!

|                      | Bacon & Cheese          | 3 Cheese          | Spicy Jalapeno    |  |
|----------------------|-------------------------|-------------------|-------------------|--|
| Product Code         | 14616-78984-00          | 14616-78985-00    | 14616-78983-00    |  |
| GTIN                 | 100 14616 78984 3       | 100 14616 78985 0 | 100 14616 78983 6 |  |
| Case Pack            | 120/1.75 oz             |                   |                   |  |
| Storage              | Frozen                  |                   |                   |  |
| Shelf Life           | 365 days                |                   |                   |  |
| Net Weight           | 13.125 Pounds           |                   |                   |  |
| Gross Weight         | 13.663 lbs (w/pallet)   |                   |                   |  |
| Box Dimensions       | 12.375"x 8.375"x 8.687" |                   |                   |  |
| Pallet Configuration | 128 (16 × 8)            |                   |                   |  |