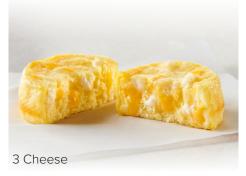

## Fully Cooked Cage-Free Egg Bites

A Portable, Protein-Packed Breakfast Baked with Your Choices of Three Cheese, Bacon & Cheese and Spicy Jalapeno. Made with Real Eggs in a 1.750z Handheld Serving.

Your guests have **Seen them** on menus...

## Introducing SPICY Jalapeno Egg Bite!

Sizzle up your menu with a bold NEW flavor.

A bite-sized powerhouse of heat and flavor in a portable, low-carb, high-protein & delicious tender bite!

|                      | Bacon & Cheese          | 3 Cheese          | Spicy Jalapeno    |  |
|----------------------|-------------------------|-------------------|-------------------|--|
| Product Code         | 14616-78984-00          | 14616-78985-00    | 14616-78983-00    |  |
| GTIN                 | 100 14616 78984 3       | 100 14616 78985 0 | 100 14616 78983 6 |  |
| Case Pack            | 120/1.75 oz             |                   |                   |  |
| Storage              | Frozen                  |                   |                   |  |
| Shelf Life           | 365 days                |                   |                   |  |
| Net Weight           | 13.125 Pounds           |                   |                   |  |
| Gross Weight         | 13.663 lbs (w/pallet)   |                   |                   |  |
| Box Dimensions       | 12.375"x 8.375"x 8.687" |                   |                   |  |
| Pallet Configuration | 128 (16 × 8)            |                   |                   |  |