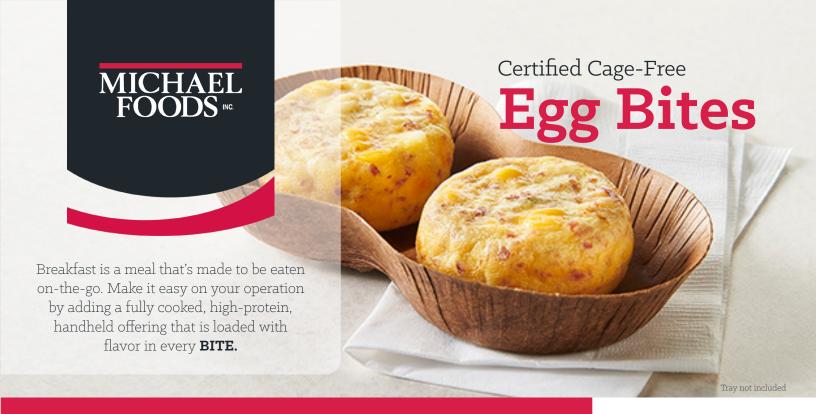

## Fully Cooked Cage-Free Egg Bites

A Portable, Protein-Packed Breakfast Baked with Your Choices of Three Cheese, Bacon & Cheese and Spicy Jalapeno. Made with Real Eggs in a 1.750z Handheld Serving.

Your guests have **Seen them** on menus...

They've probably even asked about yours...

But you definitely won't satisfy their cravings...

...until they take a BITE out of this!