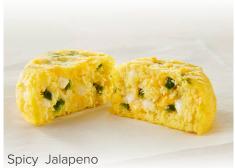

## Introducing SPICY Jalapeno Egg Bite!

Sizzle up your menu with a bold NEW flavor.

A bite-sized powerhouse of heat and flavor in a portable, low-carb, high-protein & delicious tender bite!

|                      | Bacon & Cheese          | 3 Cheese          | Spicy Jalapeno    |  |
|----------------------|-------------------------|-------------------|-------------------|--|
| Product Code         | 14616-78984-00          | 14616-78985-00    | 14616-78983-00    |  |
| GTIN                 | 100 14616 78984 3       | 100 14616 78985 0 | 100 14616 78983 6 |  |
| Case Pack            | 120/1.75 oz             |                   |                   |  |
| Storage              | Frozen                  |                   |                   |  |
| Shelf Life           | 365 days                |                   |                   |  |
| Net Weight           | 13.125 Pounds           |                   |                   |  |
| Gross Weight         | 13.663 lbs (w/pallet)   |                   |                   |  |
| Box Dimensions       | 12.375"x 8.375"x 8.687" |                   |                   |  |
| Pallet Configuration | 128 (16 × 8)            |                   |                   |  |