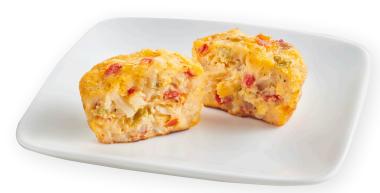

## Fully Cooked Cage-Free Egg Bites

A Portable, Protein-Packed Breakfast Baked with Your Choice of Three Cheese, Bacon & Cheese and Spicy Jalapeño. Made with Real Eggs in a 1.75oz Handheld Serving.