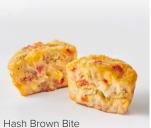

## **Hash Brown Bites**

with Bacon, Egg, Cheese & Peppers!

The ultimate combination of America's favorite breakfast items\*, all packed into one delicious, portable bite!

Each golden Hash Brown Bite is loaded with savory bacon, eggs, cheese, and a POP of peppers

for a satisfying flavor explosion.

Perfect for breakfast on the go or a quick, filling snack anytime. These bites bring all the best parts of a classic breakfast into one mouthwatering, grab-and-go treat!