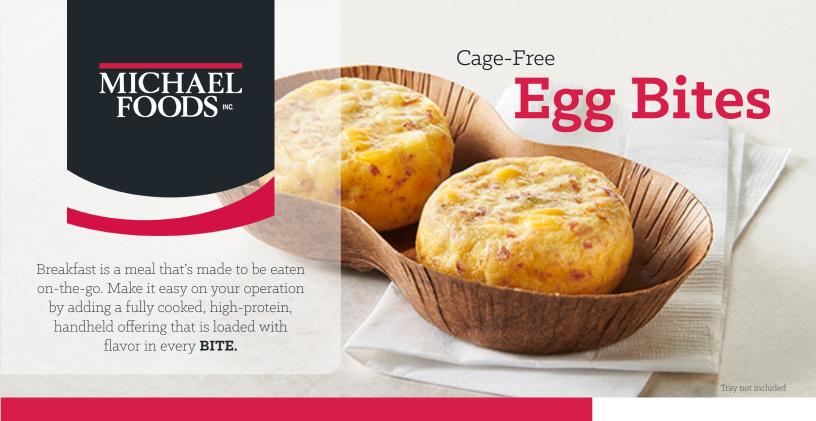

## Fully Cooked Cage-Free Egg Bites

A Portable, Protein-Packed Breakfast Baked with Your Choice of Three Cheese, Bacon & Cheese and Spicy Jalapeño. Made with Real Eggs in a 1.75oz Handheld Serving.