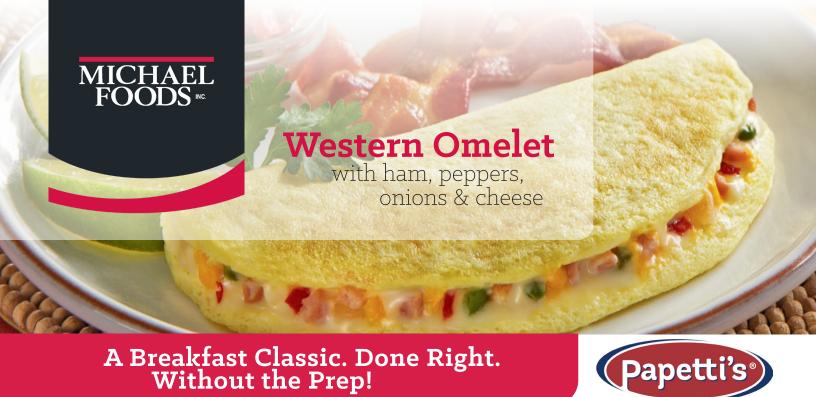

Omelets take time and a skilled hand to craft them correctly... just one time. The challenge only grows when you have to do it again, and again, for larger crowds.

With the Papetti's® Western Omelet you can deliver a classic combination of ham, onions, red and green

peppers, and a blend of Monterey Jack and Cheddar cheese in a protein-packed, scrambled egg omelet. Fully cooked and individually quick frozen, your staff can pick the exact servings needed to avoid any waste and serve them up to your quests in no time at all.